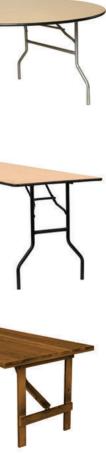

## Internal Furnishings

- A 4ft-6ft Round Table
- B Limewash Chiavari Chair
- C 6ft Trestle Table
- D Cross Back Chair
- E Rustic Trestle Table
- F Wooden Folding Chair

Other furnishings available on request.

#### Internal Furnishings

Limewash Chiavari Chair Cross Back Chair Samsonsite Folding Chair Wooden Folding Chair 3ft Round Table 4ft Round Table 5ft Round Table 5ft 6" Round Table 6ft Round Table Half Moon Table 6ft x 2ft 5" Trestle Table 6ft x 3ft Trestle Table 6ft x 3ft Rustic Trestle Table