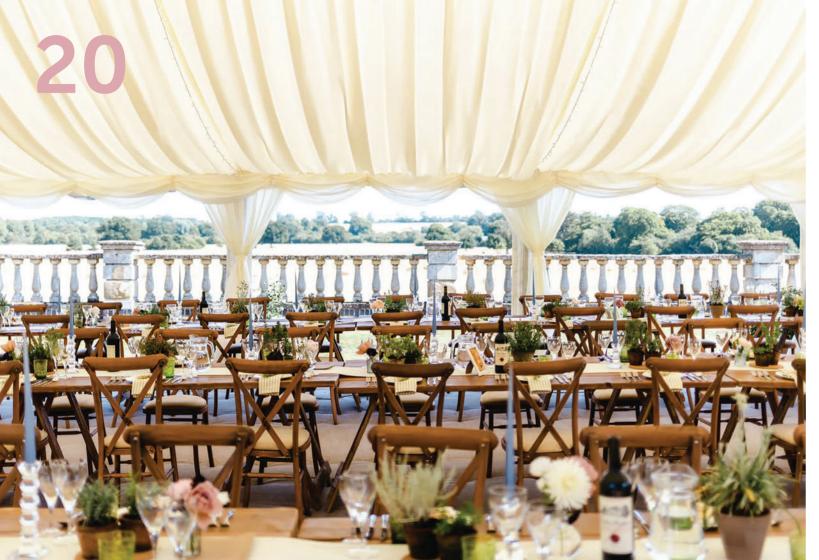

## Internal Furnishings

- A 4ft-6ft Round Table
- B Limewash Chiavari Chair
- C 6ft Trestle Table
- D Cross Back Chair
- E Rustic Trestle Table
- F Wooden Folding Chair

Other furnishings available on request.