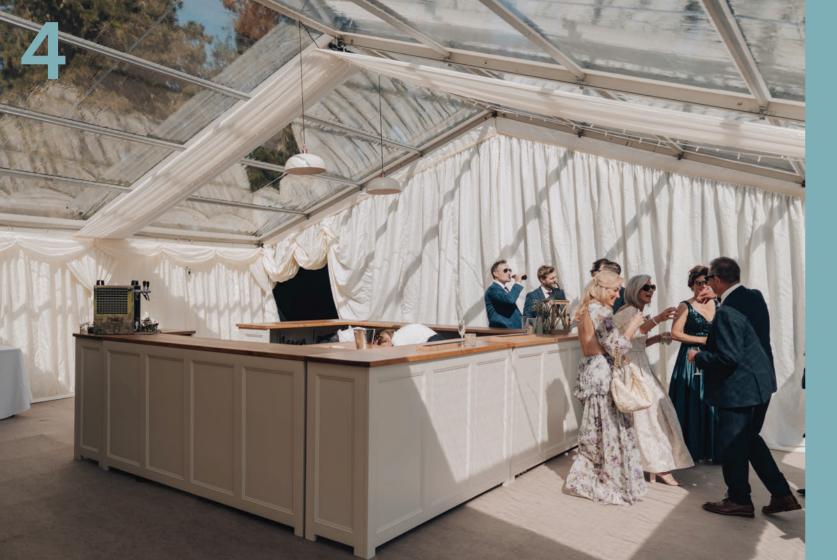

#### Mobile Bar Hire

We are able to provide, deliver and install a complete bar setup choice for all occasions.

Simply hire all the necessary equipment you require:

- Bar Fronts Choice of 12 styles
  - Traditional
  - Illuminated
  - Rustic
  - Curved / Round / Square
- Draft Beer Dispense System
- Under Counter Bar Fridges
- Fridge Trailers

All the above can be complimented with our range of bar furr (see pages 12-15).