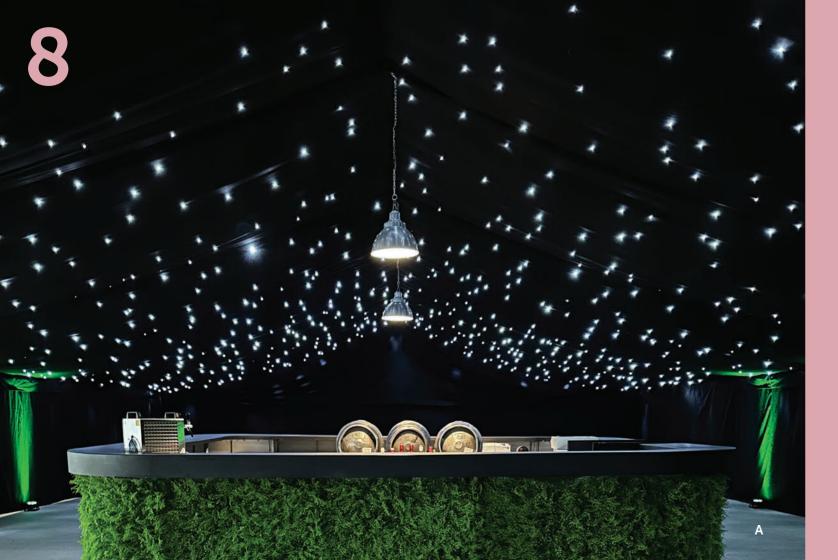

## Lighting

- A Starlight Ceiling
- B Cage Domes
- C Pendants
- **D** Fairy Lights
- E Uplighters
- **F** Chandeliers
- G Festoon Lights

Complete external lighting packages available on request.

### Lighting

|   | 8 Arm Cream Chandelier                     |
|---|--------------------------------------------|
|   | 12 Arm Cream Chandelier                    |
|   | 12 Arm Crystal Chandelier                  |
|   | Pendant                                    |
|   | Cage Domes                                 |
| t | Pea Lighting                               |
|   | Uplighter                                  |
|   | LED Uplighter                              |
|   | External Leg Uplighter                     |
|   | 6m x 3m Blackout Starlight Ceiling Section |
|   | 9m x 3m Blackout Starlight Ceiling Section |
|   | 12m x 3m Starlight Ceiling Section         |
|   | Festoon Lighting                           |
|   | Complete external lighting packages        |
|   |                                            |