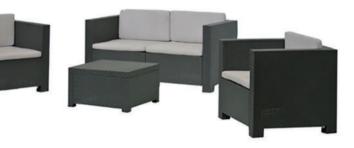

# General Furnishings

- A Samsonite Folding Chair
- B Wooden Patio Set
- C Rattan Sofa Set
- D Vintage Stool
- E Oak Barrel
- F High Chair

D