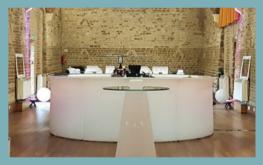

#### Mobile Bar Hire

We are able to provide, deliver and install a complete bar setup choice for all occasions.

Simply hire all the necessary equipment you require:

- Bar Fronts Choice of 12 styles
  - Traditional
  - Illuminated
  - Rustic
  - Curved / Round / Square
- Draft Beer Dispense System
- Under Counter Bar Fridges
- Fridge Trailers

#### Bar

Farrow & Ball Pointing Bar Curve White Gloss Bar Black Gloss Bar Illuminated Bar Matt Black Bar Pallet Bar Copper Bar Foliage Bar Chevron Bar Mirror Bar Industrial Bar Manor House Grey Bar Double Door Bottle Fridge Draft Beer Dispense System