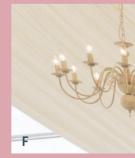

## Lighting

- A Starlight Ceiling
- B Cage Domes
- C Pendants
- **D** Fairy Lights
- E Uplighters
- **F** Chandeliers
- G Festoon Lights

Complete external lighting packages available on request.

### Lighting

|   | 8 Arm Cream Chandelier                     |
|---|--------------------------------------------|
|   | 12 Arm Cream Chandelier                    |
|   | 12 Arm Crystal Chandelier                  |
|   | Pendant                                    |
|   | Cage Domes                                 |
| t | Pea Lighting                               |
|   | Uplighter                                  |
|   | LED Uplighter                              |
|   | External Leg Uplighter                     |
|   | 6m x 3m Blackout Starlight Ceiling Section |
|   | 9m x 3m Blackout Starlight Ceiling Section |
|   | 12m x 3m Starlight Ceiling Section         |
|   | Festoon Lighting                           |
|   | Complete external lighting packages        |
|   |                                            |