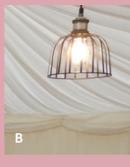

## Lighting

- A Starlight Ceiling
- B Cage Domes
- C Pendants
- **D** Fairy Lights
- E Uplighters
- **F** Chandeliers
- G Festoon Lights

Complete external lighting packages available on request.

### Lighting

|   | 8 Arm Cream Chandelier                     |
|---|--------------------------------------------|
|   | 12 Arm Cream Chandelier                    |
|   | 12 Arm Crystal Chandelier                  |
|   | Pendant                                    |
|   | Cage Domes                                 |
| t | Pea Lighting                               |
|   | Uplighter                                  |
|   | LED Uplighter                              |
|   | External Leg Uplighter                     |
|   | 6m x 3m Blackout Starlight Ceiling Section |
|   | 9m x 3m Blackout Starlight Ceiling Section |
|   | 12m x 3m Starlight Ceiling Section         |
|   | Festoon Lighting                           |
|   | Complete external lighting packages        |
|   |                                            |