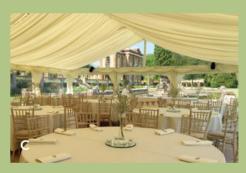

## Internal Furnishings

- A 4ft-6ft Round Table
- B Limewash Chiavari Chair
- C 6ft Trestle Table
- D Cross Back Chair
- E Rustic Trestle Table
- F Wooden Folding Chair

Other furnishings available on request.

#### Internal Furnishings

Limewash Chiavari Chair Cross Back Chair Samsonsite Folding Chair Wooden Folding Chair 3ft Round Table 4ft Round Table 5ft Round Table 5ft 6" Round Table 6ft Round Table Half Moon Table 6ft x 2ft 5" Trestle Table 6ft x 3ft Trestle Table 6ft x 3ft Rustic Trestle Table