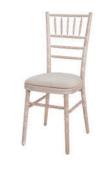

## Internal Furnishings

- A 4ft-6ft Round Table
- B Limewash Chiavari Chair
- C 6ft Trestle Table
- D Cross Back Chair
- E Rustic Trestle Table
- F Wooden Folding Chair

Other furnishings available on request.

#### Internal Furnishings

Limewash Chiavari Chair Cross Back Chair Samsonsite Folding Chair Wooden Folding Chair 3ft Round Table 4ft Round Table 5ft Round Table 5ft 6" Round Table 6ft Round Table Half Moon Table 6ft x 2ft 5" Trestle Table 6ft x 3ft Trestle Table 6ft x 3ft Rustic Trestle Table