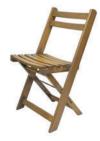

## Internal Furnishings

- A 4ft-6ft Round Table
- B Limewash Chiavari Chair
- C 6ft Trestle Table
- D Cross Back Chair
- E Rustic Trestle Table
- F Wooden Folding Chair

Other furnishings available on request.

#### Internal Furnishings

Limewash Chiavari Chair Cross Back Chair Samsonsite Folding Chair Wooden Folding Chair 3ft Round Table 4ft Round Table 5ft Round Table 5ft 6" Round Table 6ft Round Table Half Moon Table 6ft x 2ft 5" Trestle Table 6ft x 3ft Trestle Table 6ft x 3ft Rustic Trestle Table