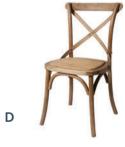

## Internal Furnishings

- A 4ft-6ft Round Table
- B Limewash Chiavari Chair
- C 6ft Trestle Table
- D Cross Back Chair
- E Rustic Trestle Table
- F Wooden Folding Chair

Other furnishings available on request.

#### Internal Furnishings

Limewash Chiavari Chair Cross Back Chair Samsonsite Folding Chair Wooden Folding Chair 3ft Round Table 4ft Round Table 5ft Round Table 5ft 6" Round Table 6ft Round Table Half Moon Table 6ft x 2ft 5" Trestle Table 6ft x 3ft Trestle Table 6ft x 3ft Rustic Trestle Table