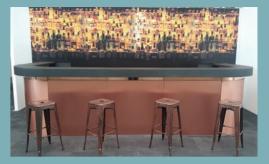

#### Mobile Bar Hire

We are able to provide, deliver and install a complete bar setup choice for all occasions.

Simply hire all the necessary equipment you require:

- Bar Fronts Choice of 12 styles
  - Traditional
  - Illuminated
  - Rustic
  - Curved / Round / Square
- Draft Beer Dispense System
- Under Counter Bar Fridges
- Fridge Trailers

#### Bar

Farrow & Ball Pointing Bar Curve White Gloss Bar Black Gloss Bar Illuminated Bar Matt Black Bar Pallet Bar Copper Bar Foliage Bar Chevron Bar Mirror Bar Industrial Bar Manor House Grey Bar Double Door Bottle Fridge Draft Beer Dispense System