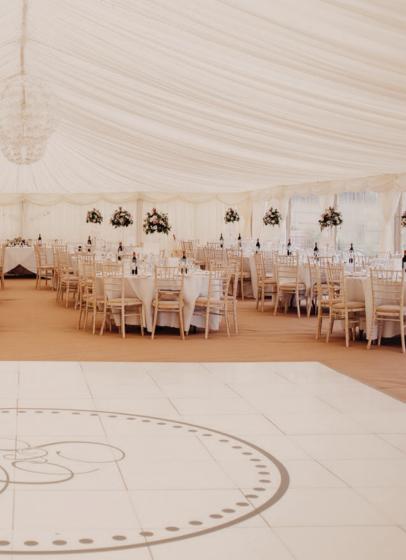

# Dance Floors

Bishops Dark Oak

1111

-

CA9

- Burnt Ginger
- Chequered
- Plain Black
- Plain White

--

-

#### Flooring

Bishops Dark Oak Burnt Ginger Chequered Plain Black Plain White Boarded Floor Carpeting (New)