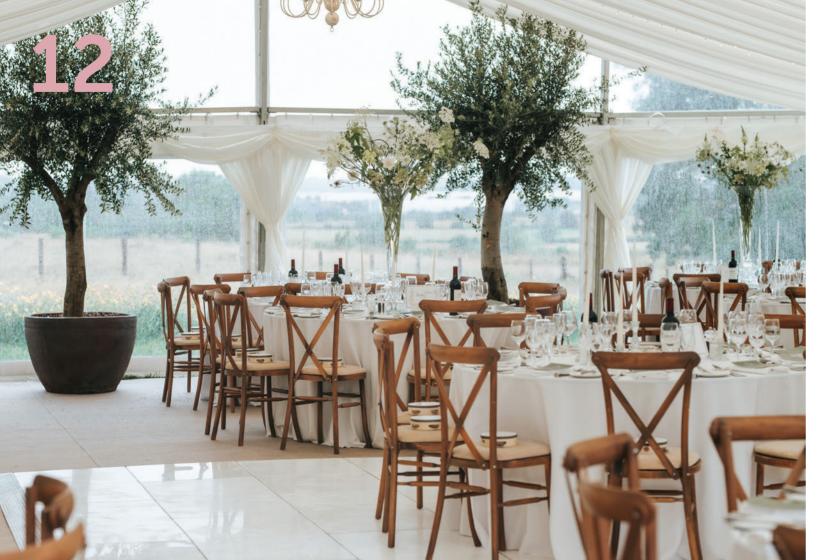

## Internal Furnishings

- A 4ft-6ft Round Table
- B Limewash Chiavari Chair
- C 6ft Trestle Table
- D Cross Back Chair
- E Rustic Trestle Table
- F Wooden Folding Chair

Other furnishings available on request.

#### Internal Furnishings

Limewash Chiavari Chair Cross Back Chair Samsonsite Folding Chair Wooden Folding Chair 3ft Round Table 4ft Round Table 5ft Round Table 5ft 6" Round Table 6ft Round Table Half Moon Table 6ft x 2ft 5" Trestle Table 6ft x 3ft Trestle Table 6ft x 3ft Rustic Trestle Table